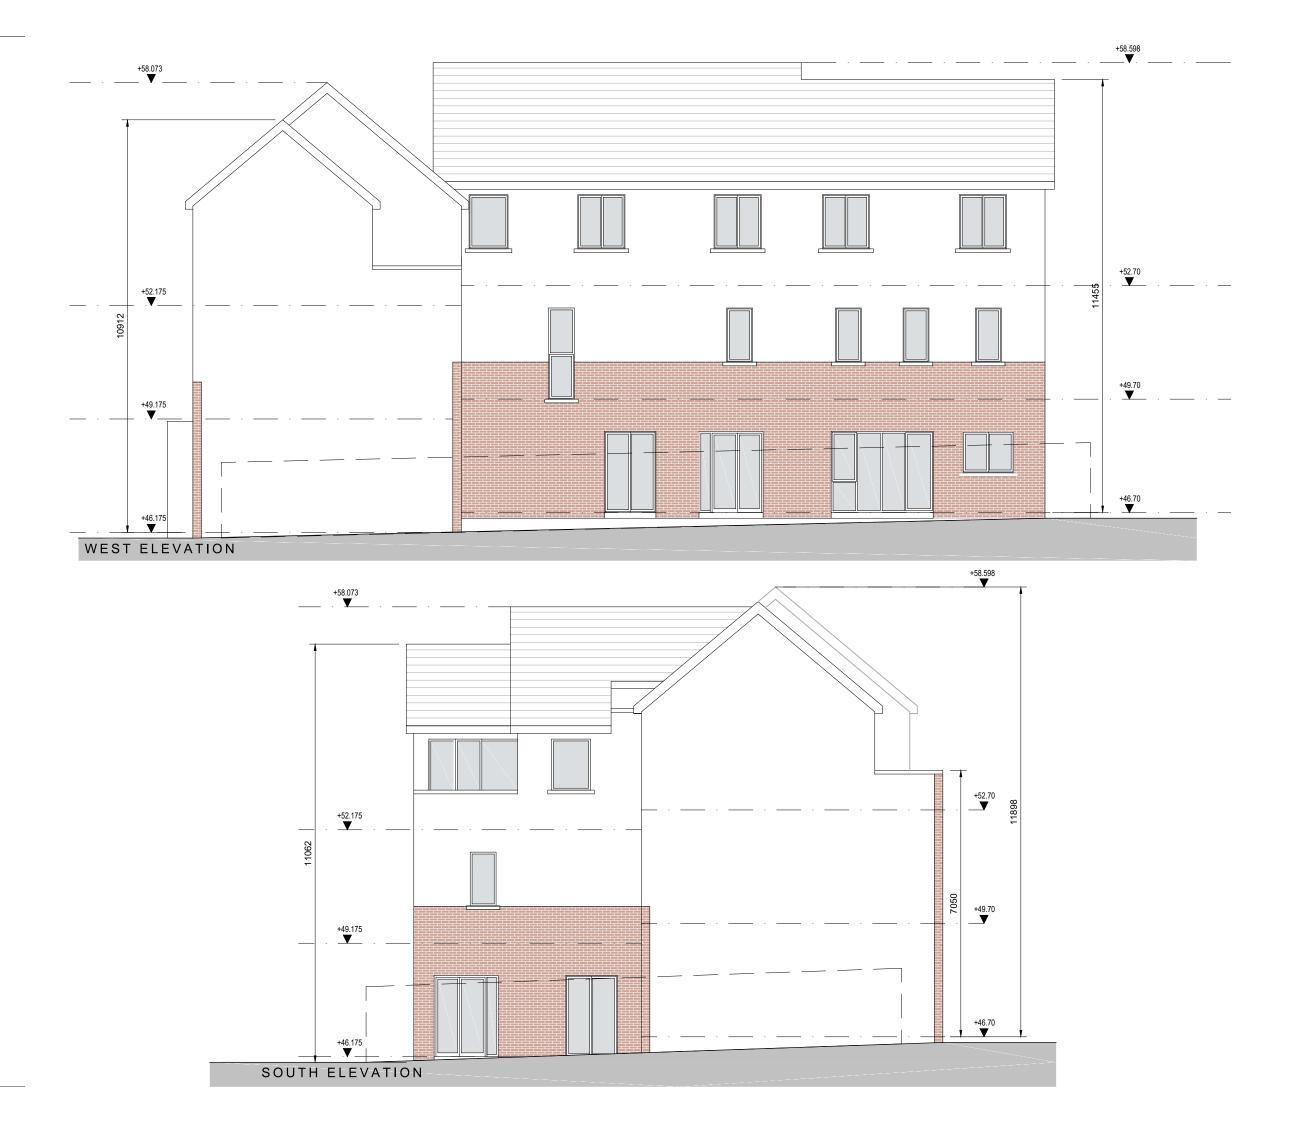

## External Finishes:

Fibre-cement slates.

Painted render finish Selected facing brick

Windows: uPVC or timber framed

Gutters/downpipes: uPVC or aluminium

Front Door: Selected coloured composite or painted timber door with fanlight and/or sidelight and/or glazed light in leaf

| Corner Block CB5D  Courtyard Elevations | cad ref. Lt18/1828 - Navan/03 - Planning - SHD appl/Corner Blocks | 1828 CB5D-105 |
|-----------------------------------------|-------------------------------------------------------------------|---------------|
|                                         |                                                                   | dy.           |
| job                                     | scale                                                             |               |
| Development at<br>Academy Street        | 1:100 A3<br>date                                                  |               |
|                                         | Aug 19                                                            |               |
|                                         | drawn                                                             |               |